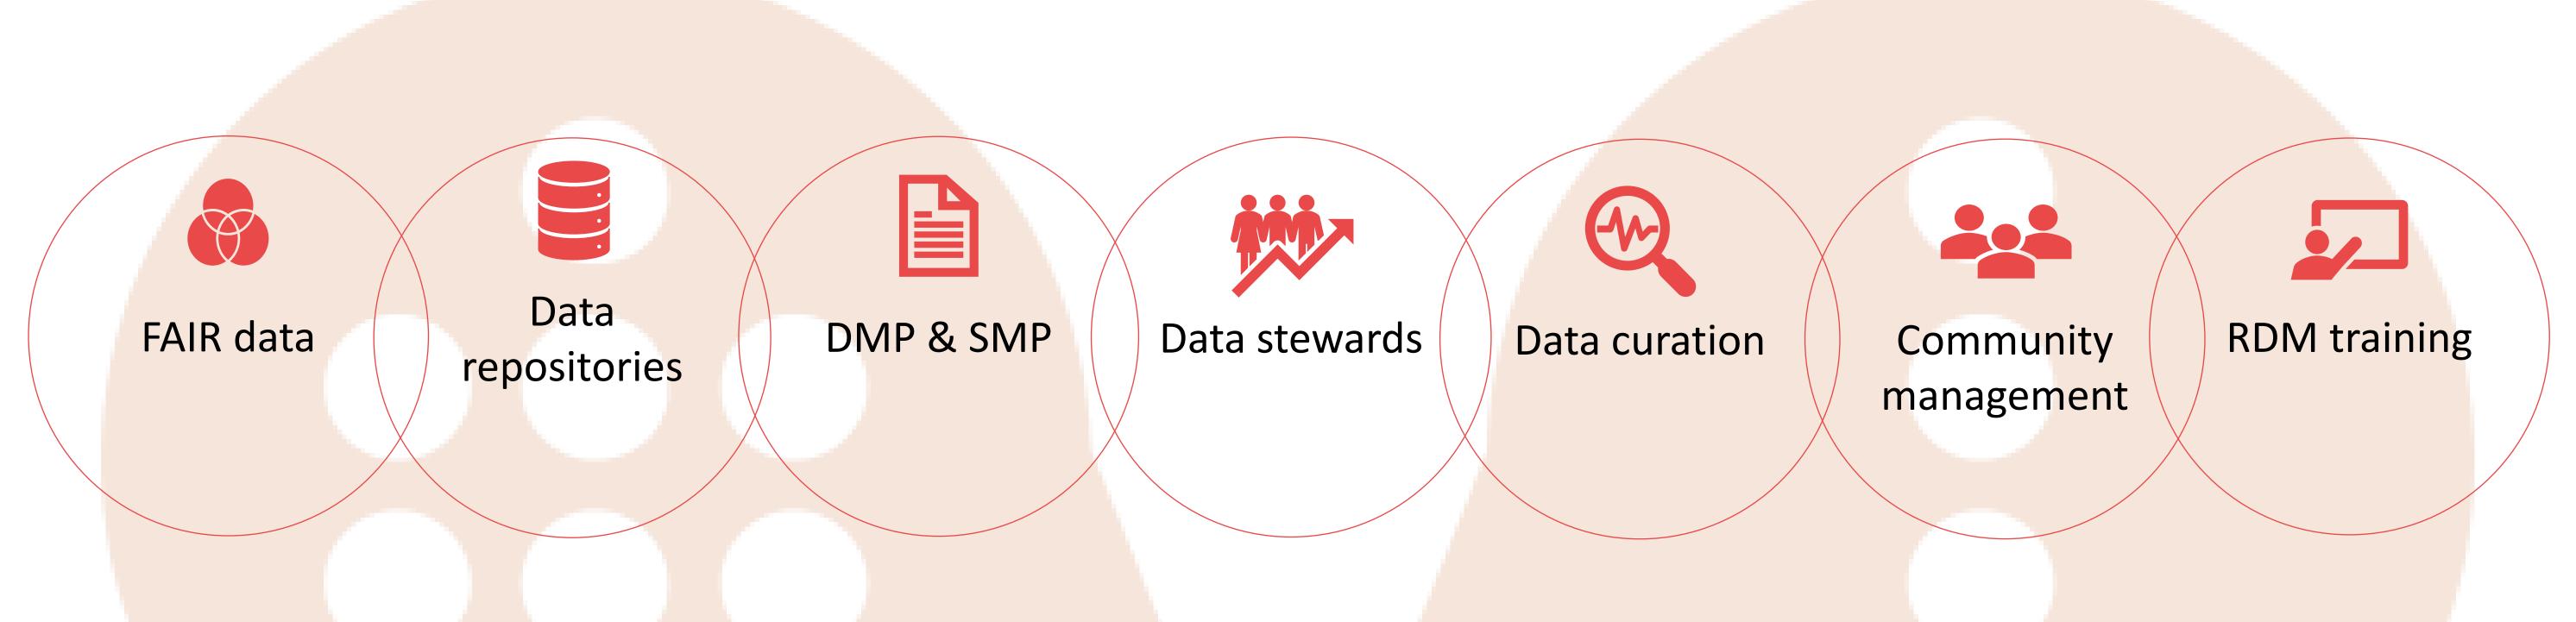

### Goals

A knowledge network across Dutch university libraries where we can approach colleagues to discuss RDM-related issues Exchange knowledge about Research Data Management Focus on library-related expertise: Data curation and data archiving